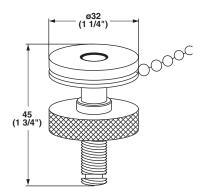

**Pen-Loc Holder Set, with Pen and Chain** Holder can accommodate top thickness up to 1 1/4" thick. Chain length is 22" long.

Finish: steel, silver matt

 Cat. No.
 818.76.900

 Packing: 1 set (includes pen on chain)

## Pen on Chain Replacement

| Finish: steel chrome-plated, plastic black |            |  |
|--------------------------------------------|------------|--|
| Cat. No.                                   | 818.76.910 |  |
| Packing: 1 pc.                             |            |  |