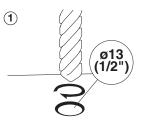

**Pen-Loc Holder Set, with Pen and Chain** Holder can accommodate top thickness up to 1 1/4" thick. Chain length is 22" long.

Finish: steel, silver matt

 Cat. No.
 818.76.900

 Packing: 1 set (includes pen on chain)