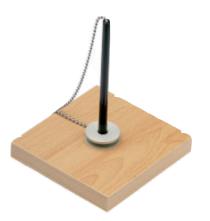

Pen-Loc

- Pen-Loc is a thoughtful design for a simple yet important product.
- As we continue to become a cash-less society, having conveniently placed pens is becoming more important.
- Markets include: banks, government offices, gas stations, grocery stores, lottery stalls, retail counters, etc.
- An attractive, and tamper proof solution for storing pens.
- Easy for staff to replace pens without tools. No messy adhesive to deal with.
- Satin chrome steel material does not mark easily from pen and is easy to clean.

**Pen-Loc Holder Set, with Pen and Chain** Holder can accommodate top thickness up to 1 1/4" thick. Chain length is 22" long.

Finish: steel, silver matt

 Cat. No.
 818.76.900

 Packing: 1 set (includes pen on chain)