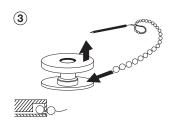

## Pen on Chain Replacement

| Finish: steel chrome-plated, plastic black |            |  |
|--------------------------------------------|------------|--|
| Cat. No.                                   | 818.76.910 |  |
| Packing: 1 pc.                             |            |  |