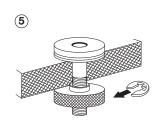

**Pen-Loc Holder Set, with Pen and Chain** Holder can accommodate top thickness up to 1 1/4" thick. Chain length is 22" long.

Finish: steel, silver matt

 Cat. No.
 818.76.900

 Packing: 1 set (includes pen on chain)