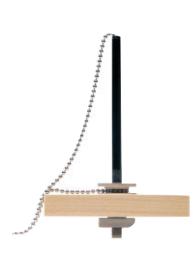

**Pen-Loc Holder Set, with Pen and Chain** Holder can accommodate top thickness up to 1 1/4" thick. Chain length is 22" long.

Finish: steel, silver matt

 Cat. No.
 818.76.900

 Packing: 1 set (includes pen on chain)