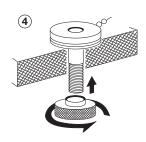

**Pen-Loc Holder Set, with Pen and Chain** Holder can accommodate top thickness up to 1 1/4" thick. Chain length is 22" long.

Finish: steel, silver matt

 Cat. No.
 818.76.900

 Packing: 1 set (includes pen on chain)