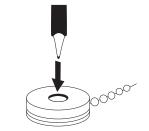

## Pen on Chain Replacement

| Finish: steel chrome-plated, plastic black |            |  |
|--------------------------------------------|------------|--|
| Cat. No.                                   | 818.76.910 |  |
| Packing: 1 pc.                             |            |  |