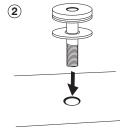

**Pen-Loc Holder Set, with Pen and Chain** Holder can accommodate top thickness up to 1 1/4" thick. Chain length is 22" long.

Finish: steel, silver matt

 Cat. No.
 818.76.900

 Packing: 1 set (includes pen on chain)